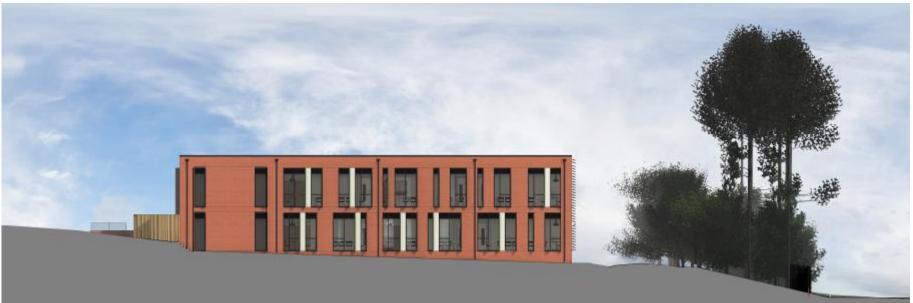

21/02419/FUL - Demolition of existing changing rooms and erection of 2 storey classroom at Peter Symonds college



#### Location

Ν





Ν



Ν

Site with DM5 – Open space land show in dark green

Site – showing sun movement and DM5 open space land



Ν



#### Proposed building







## Ground floor plan



## First floor plan





### Elevations

North





### Elevations

south





## 3D view from east looking west



## 3D view from south looking north



## 3D view from north east looking south west



#### 3D view from the north

## Photos of existing site from the north



## Previously permitted building



View from the south looking north from Hatherley Road



#### Existing





#### Proposed



Proposed



3) 3D View from Hatherley Rd

2) 3D View from Cranworth Rd

# View from first floor window on house on corner of Cranworth Road and Hatherley Road.



#### Within the site looking south



#### Within the site looking east