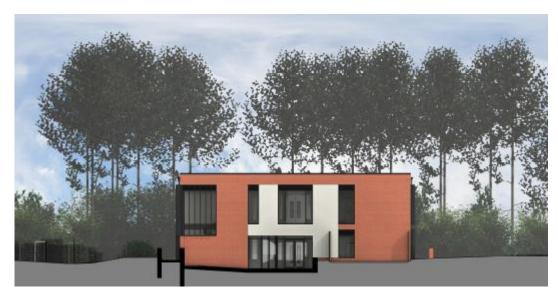

21/02419/FUL - Demolition of existing changing rooms and erection of 2 storey classroom at Peter Symonds college



#### Location

Ν





Ν



Ν

Site with DM5 – Open space land show in dark green

Site – showing sun movement and DM5 open space land



Ν



#### Proposed building







## Ground floor plan



## First floor plan





### Elevations

North





### Elevations

south





## 3D view from east looking west



## 3D view from south looking north



## 3D view from north east looking south west



#### 3D view from the north

## Photos of existing site from the north



## Previously permitted building



View from the south looking north from Hatherley Road



#### Existing





#### Proposed



Proposed



3) 3D View from Hatherley Rd

2) 3D View from Cranworth Rd

# View from first floor window on house on corner of Cranworth Road and Hatherley Road.



#### Within the site looking south



#### Within the site looking east