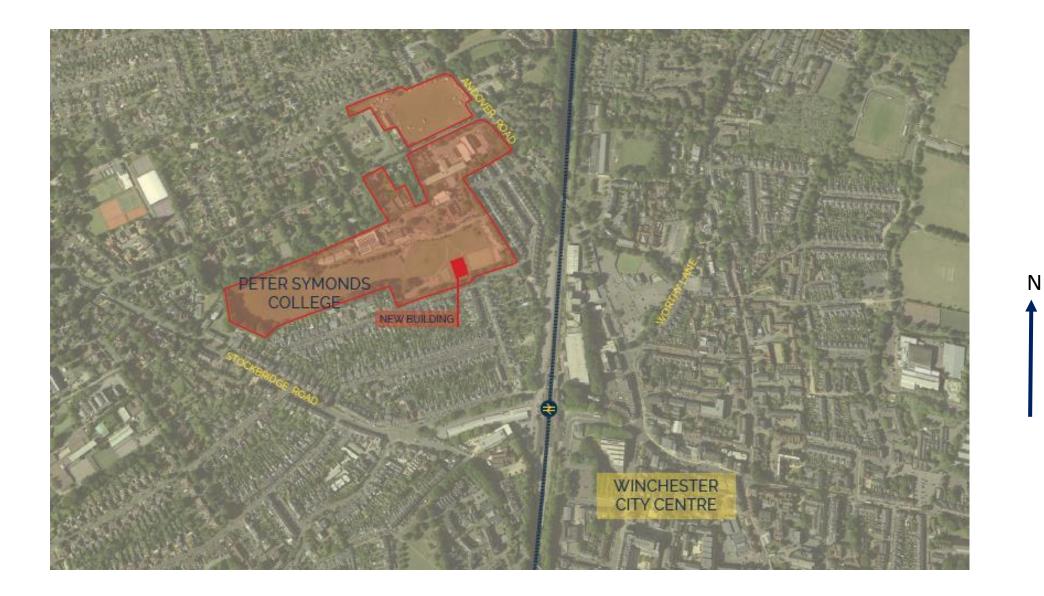

21/02419/FUL - Demolition of existing changing rooms and erection of 2 storey classroom at Peter Symonds college

#### Location

Ν

Ν

Ν

Site with DM5 – Open space land show in dark green

Site – showing sun movement and DM5 open space land

Ν