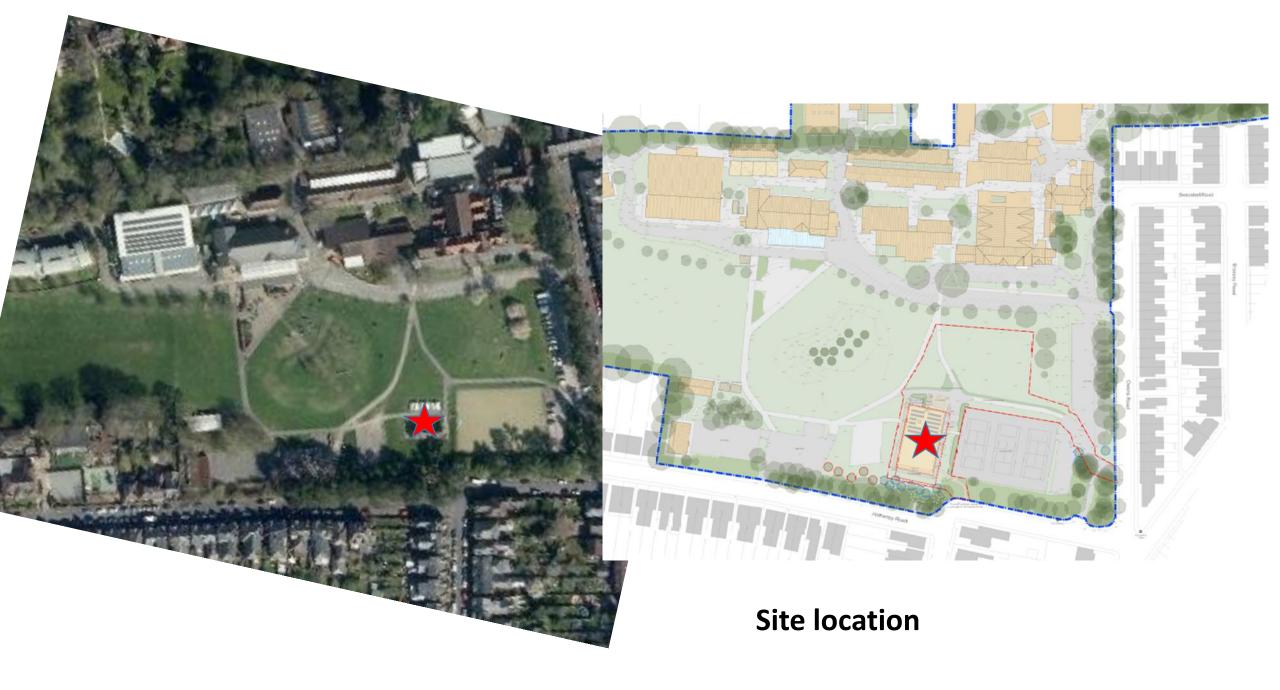

21/02419/FUL - Demolition of existing changing rooms and erection of 2 storey classroom at Peter Symonds college