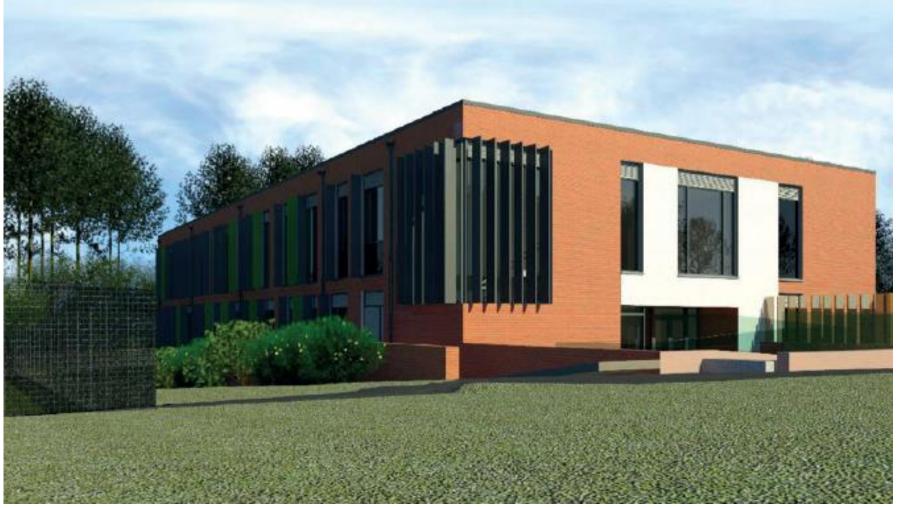

21/02419/FUL - Demolition of existing changing rooms and erection of 2 storey classroom at Peter Symonds college



#### Location

Ν





Ν



Ν

Site with DM5 – Open space land show in dark green

Site – showing sun movement and DM5 open space land



Ν



#### Proposed building







## Ground floor plan



## First floor plan





### Elevations

North





### Elevations

south





## 3D view from east looking west



## 3D view from south looking north



## 3D view from north east looking south west



#### 3D view from the north

## Photos of existing site from the north



## Previously permitted building



View from the south looking north from Hatherley Road



#### Existing





#### Proposed



Proposed



3) 3D View from Hatherley Rd

2) 3D View from Cranworth Rd

# View from first floor window on house on corner of Cranworth Road and Hatherley Road.



#### Within the site looking south



#### Within the site looking east