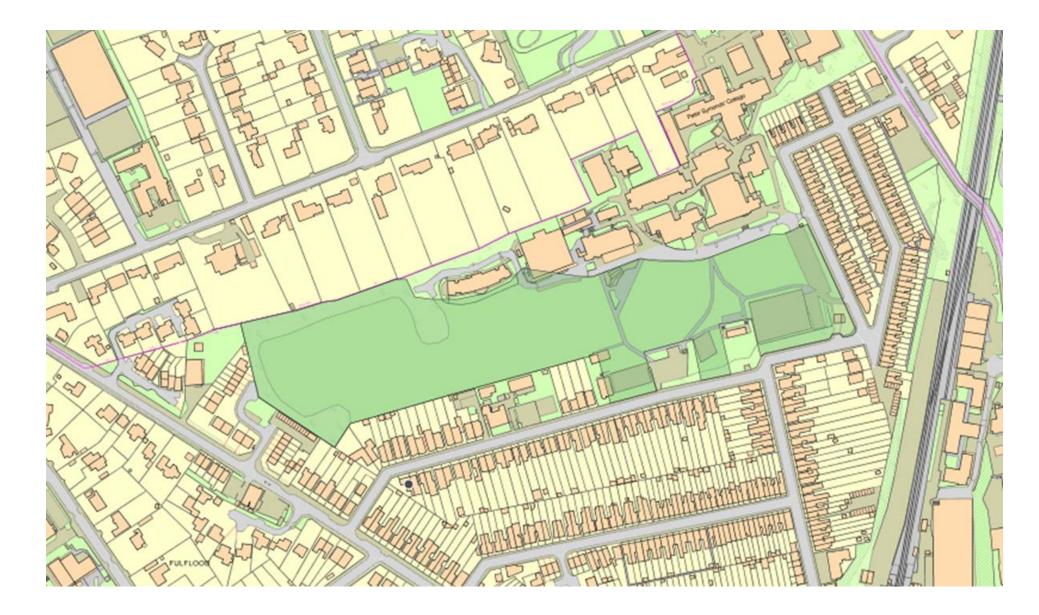

#### Location

Ν

Ν

Ν

Site with DM5 – Open space land show in dark green

Site – showing sun movement and DM5 open space land

Ν