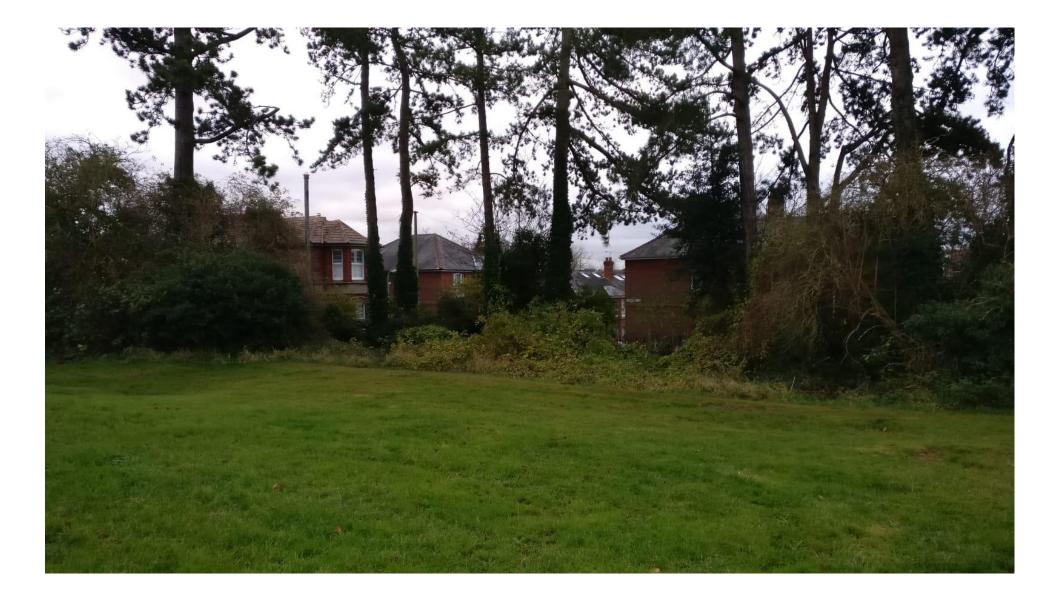

## Location

Ν





Ν



Ν

Site with DM5 – Open space land show in dark green

Site – showing sun movement and DM5 open space land



Ν



#### Proposed building







## Ground floor plan



## First floor plan





### Elevations

North





### Elevations

south





## 3D view from east looking west



## 3D view from south looking north



## 3D view from north east looking south west



#### 3D view from the north

## Photos of existing site from the north



## Previously permitted building



View from the south looking north from Hatherley Road



#### Existing





#### Proposed



Proposed



3) 3D View from Hatherley Rd

2) 3D View from Cranworth Rd

# View from first floor window on house on corner of Cranworth Road and Hatherley Road.



#### Within the site looking south



#### Within the site looking east