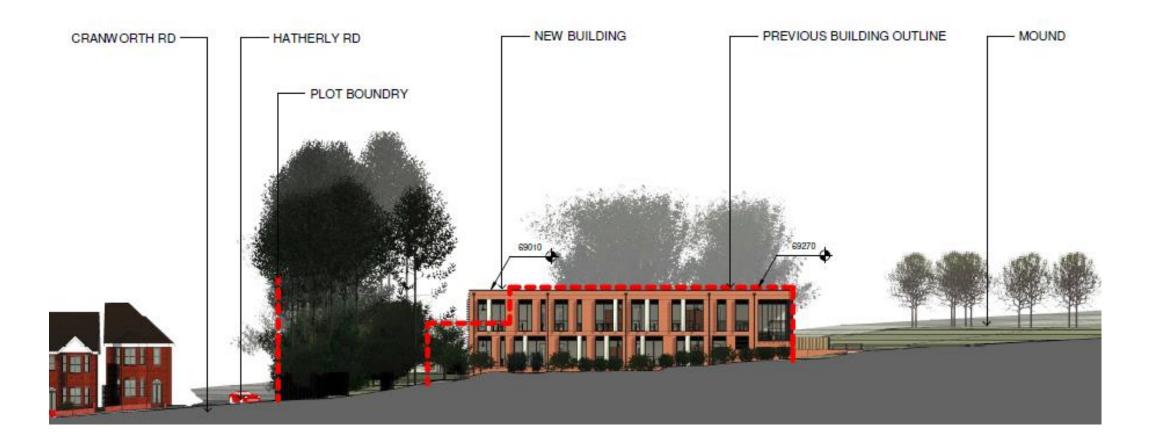

#### Location

Ν

Ν

Ν

Site with DM5 – Open space land show in dark green

Site – showing sun movement and DM5 open space land

Ν