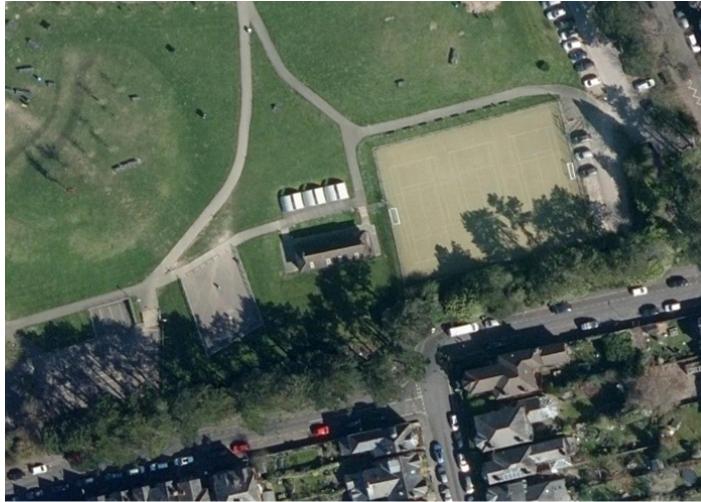

21/02419/FUL - Demolition of existing changing rooms and erection of 2 storey classroom at Peter Symonds college



#### Location

Ν





Ν



Ν

Site with DM5 – Open space land show in dark green

Site – showing sun movement and DM5 open space land



Ν



#### Proposed building







## Ground floor plan



## First floor plan





### Elevations

North





### Elevations

south





## 3D view from east looking west



## 3D view from south looking north



## 3D view from north east looking south west



#### 3D view from the north

## Photos of existing site from the north



## Previously permitted building



View from the south looking north from Hatherley Road



#### Existing





#### Proposed



Proposed



3) 3D View from Hatherley Rd

2) 3D View from Cranworth Rd

# View from first floor window on house on corner of Cranworth Road and Hatherley Road.



#### Within the site looking south



#### Within the site looking east