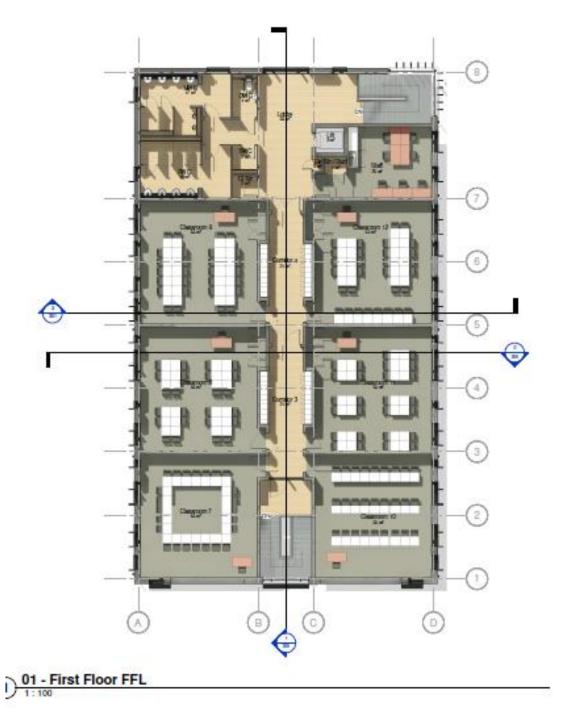

21/02419/FUL - Demolition of existing changing rooms and erection of 2 storey classroom at Peter Symonds college



#### Location

Ν





Ν



Ν

Site with DM5 – Open space land show in dark green

Site – showing sun movement and DM5 open space land



Ν



#### Proposed building







## Ground floor plan



## First floor plan





### Elevations

North





### Elevations

south





## 3D view from east looking west



## 3D view from south looking north



## 3D view from north east looking south west



#### 3D view from the north

## Photos of existing site from the north



## Previously permitted building



View from the south looking north from Hatherley Road



#### Existing





#### Proposed



Proposed



3) 3D View from Hatherley Rd

2) 3D View from Cranworth Rd

# View from first floor window on house on corner of Cranworth Road and Hatherley Road.



#### Within the site looking south



#### Within the site looking east