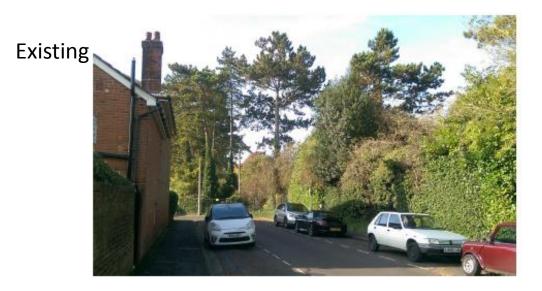

21/02419/FUL - Demolition of existing changing rooms and erection of 2 storey classroom at Peter Symonds college



#### Location

Ν





Ν



Ν

Site with DM5 – Open space land show in dark green

Site – showing sun movement and DM5 open space land



Ν



#### Proposed building







## Ground floor plan



## First floor plan





### Elevations

North





### Elevations

south





## 3D view from east looking west



## 3D view from south looking north



## 3D view from north east looking south west



#### 3D view from the north

## Photos of existing site from the north



## Previously permitted building



View from the south looking north from Hatherley Road



#### Existing





#### Proposed



Proposed



3) 3D View from Hatherley Rd

2) 3D View from Cranworth Rd

# View from first floor window on house on corner of Cranworth Road and Hatherley Road.



#### Within the site looking south



#### Within the site looking east