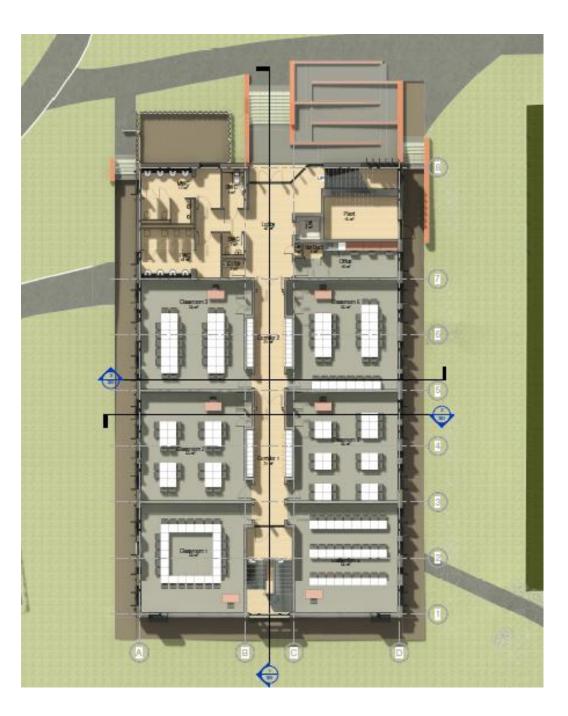

21/02419/FUL - Demolition of existing changing rooms and erection of 2 storey classroom at Peter Symonds college



#### Location

Ν





Ν



Ν

Site with DM5 – Open space land show in dark green

Site – showing sun movement and DM5 open space land



Ν



#### Proposed building







## Ground floor plan



## First floor plan





### Elevations

North





### Elevations

south





## 3D view from east looking west



## 3D view from south looking north



## 3D view from north east looking south west



#### 3D view from the north

## Photos of existing site from the north



## Previously permitted building



View from the south looking north from Hatherley Road



#### Existing





#### Proposed



Proposed



3) 3D View from Hatherley Rd

2) 3D View from Cranworth Rd

# View from first floor window on house on corner of Cranworth Road and Hatherley Road.



#### Within the site looking south



#### Within the site looking east