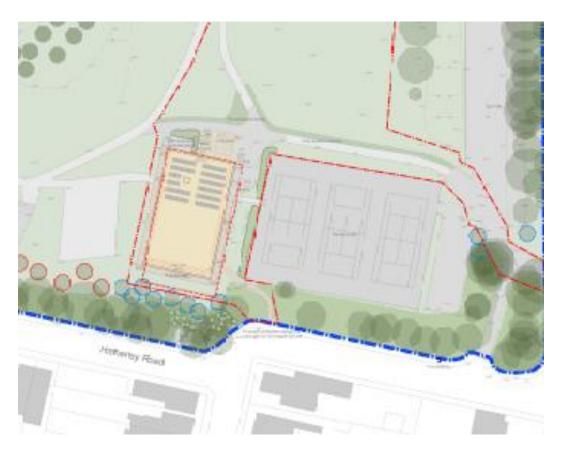

21/02419/FUL - Demolition of existing changing rooms and erection of 2 storey classroom at Peter Symonds college



#### Location

Ν





Ν



Ν

Site with DM5 – Open space land show in dark green

Site – showing sun movement and DM5 open space land



Ν



#### Proposed building







## Ground floor plan



## First floor plan





### Elevations

North





### Elevations

south





## 3D view from east looking west



## 3D view from south looking north



## 3D view from north east looking south west



#### 3D view from the north

## Photos of existing site from the north



## Previously permitted building



View from the south looking north from Hatherley Road



#### Existing





#### Proposed



Proposed



3) 3D View from Hatherley Rd

2) 3D View from Cranworth Rd

# View from first floor window on house on corner of Cranworth Road and Hatherley Road.



#### Within the site looking south



#### Within the site looking east