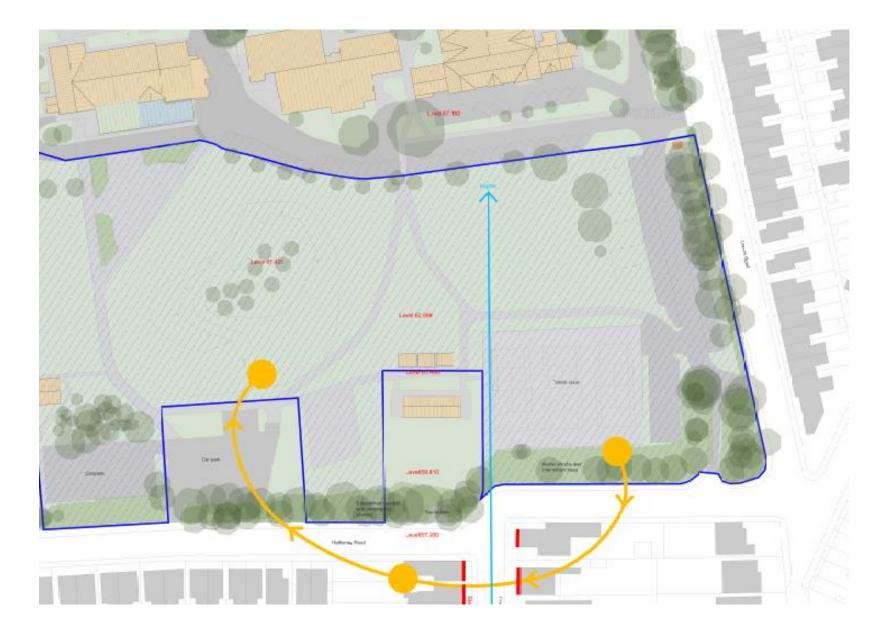

#### Location

Ν

Ν

Ν

Site with DM5 – Open space land show in dark green

Site – showing sun movement and DM5 open space land

Ν