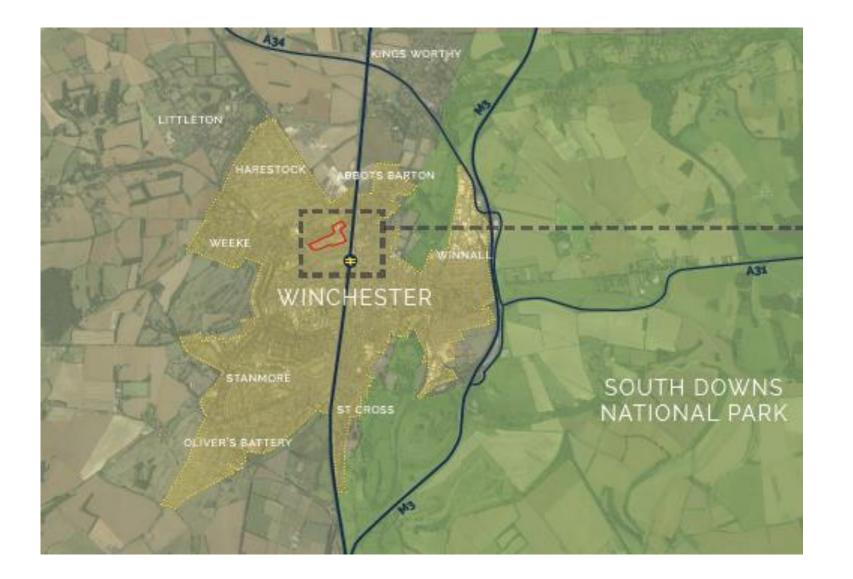

21/02419/FUL - Demolition of existing changing rooms and erection of 2 storey classroom at Peter Symonds college

#### Location

Ν

Ν

Ν

Site with DM5 – Open space land show in dark green

Site – showing sun movement and DM5 open space land

Ν