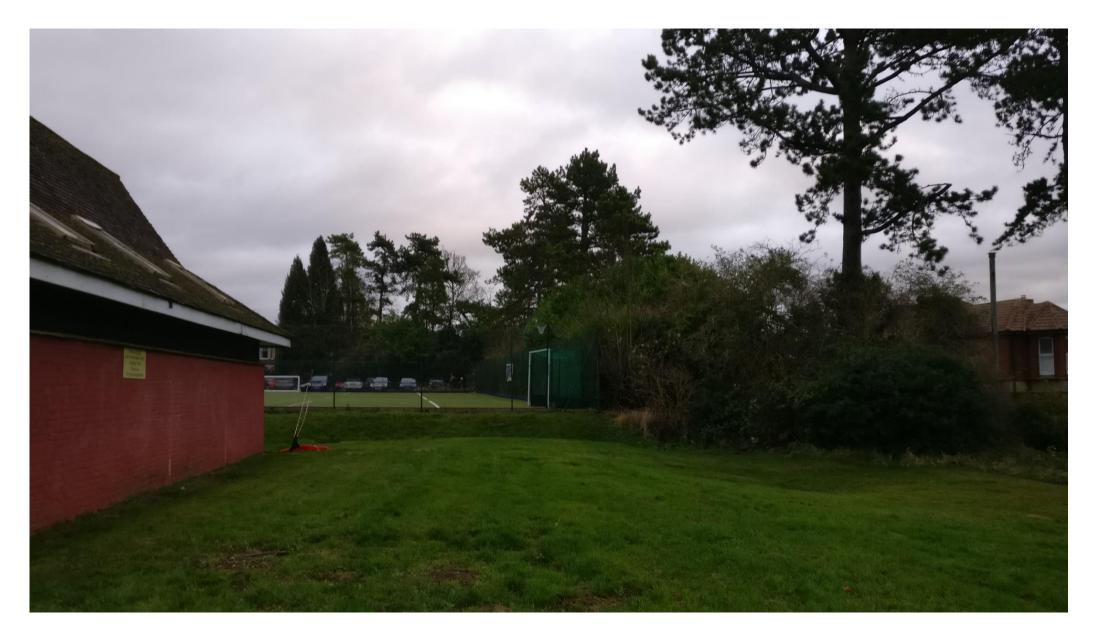

DM5 – Open space land show in dark green

Site – showing sun movement and DM5 open space land



Ν



#### Proposed building







## Ground floor plan



## First floor plan





### Elevations

North





### Elevations

south





## 3D view from east looking west



## 3D view from south looking north



## 3D view from north east looking south west



#### 3D view from the north

## Photos of existing site from the north



## Previously permitted building



View from the south looking north from Hatherley Road



#### Existing





#### Proposed



Proposed



3) 3D View from Hatherley Rd

2) 3D View from Cranworth Rd

# View from first floor window on house on corner of Cranworth Road and Hatherley Road.



#### Within the site looking south



#### Within the site looking east