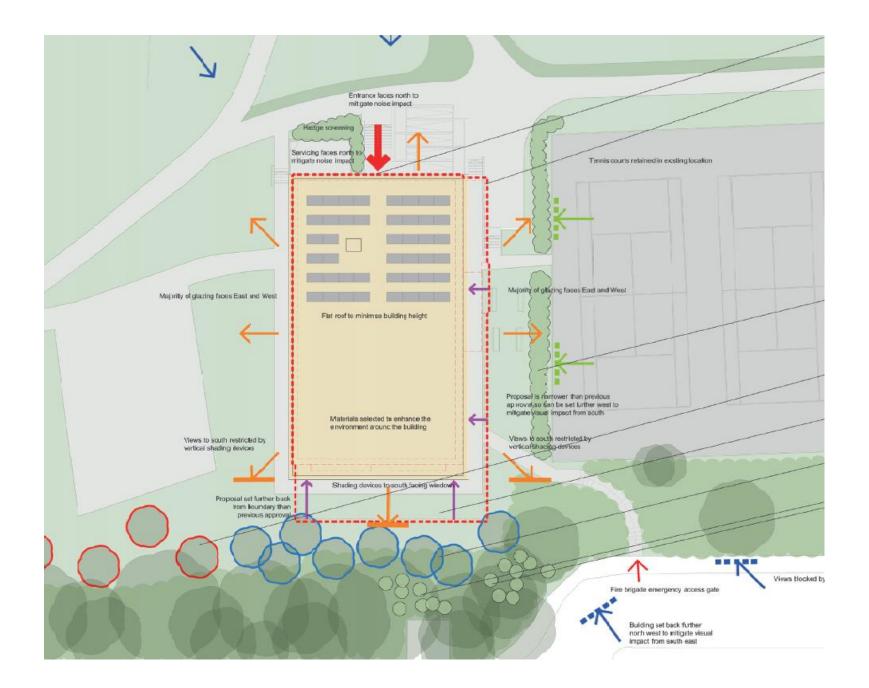

#### Location

Ν

Ν

Ν

Site with DM5 – Open space land show in dark green

Site – showing sun movement and DM5 open space land

Ν